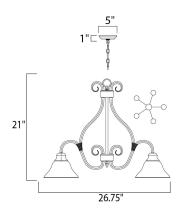

# **MEASUREMENTS**

**DIMENSION** : 26.75" L x 26.75" W x 21" H

CANOPY : 5" W x 1" H x 5" L

HANGING WEIGHT : 13 lb