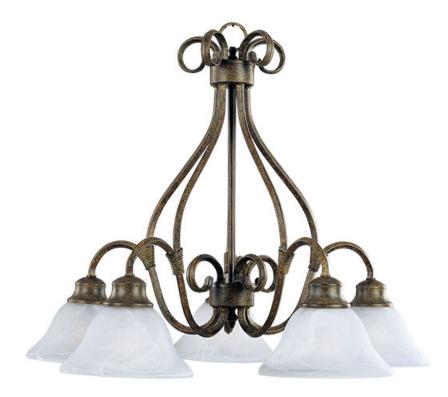

# **PRODUCT DESCRIPTION**

Simple, elegant designs offered in a variety of our most popular finishes. Choose from Acorn, Country Stone, Pewter and Kentucky Bronze. Glass options are Marble and Wilshire.

#### **FINISHES OPTION**

Kentucky Bronze (KB)

## **GLASS**

Marble MR